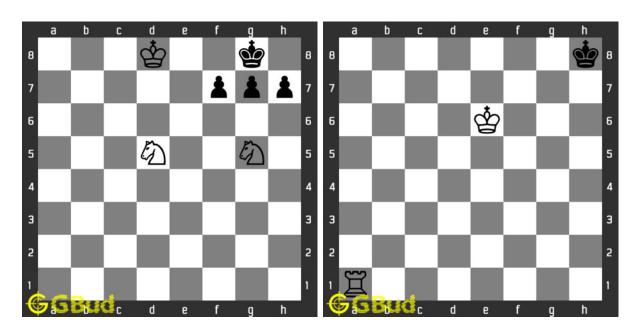

#### 13. Gain rook

Level: hard, Next Move: White URL: https://gbud.in/gc5sjy4

#### 14. Mate in 3 moves

Level: hard, Next Move: White URL: https://gbud.in/gc5sjy4