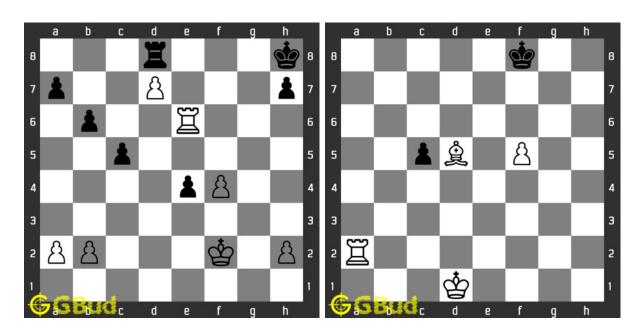

#### 15. Mate in 3 moves

Level: hard, Next Move: White URL: https://gbud.in/gc5sjy4

#### 16. Mate in 3 moves

Level: hard, Next Move: White URL: https://gbud.in/gc5sjy4