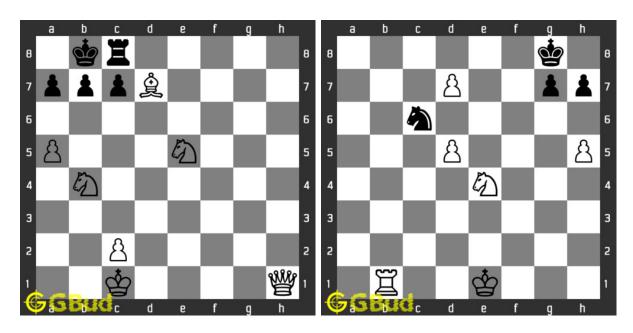

#### 19. Mate in 3 moves

Level: hard, Next Move: White URL: https://gbud.in/gc5sjy4

#### 20. Mate in 3 moves

Level: hard, Next Move: White URL: https://gbud.in/gc5sjy4

Figure 1: Solve other puzzles @ https://gbud.in/chsgppz