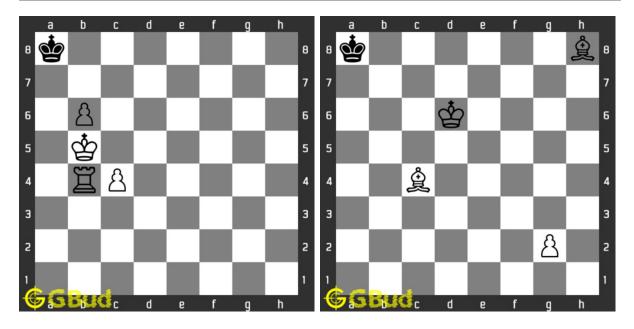

#### 17. Mate in 3 moves

Level: hard, Next Move: White URL: https://gbud.in/gc5sjy4

#### 18. Mate in 3 moves

Level: hard, Next Move: White URL: https://gbud.in/gc5sjy4