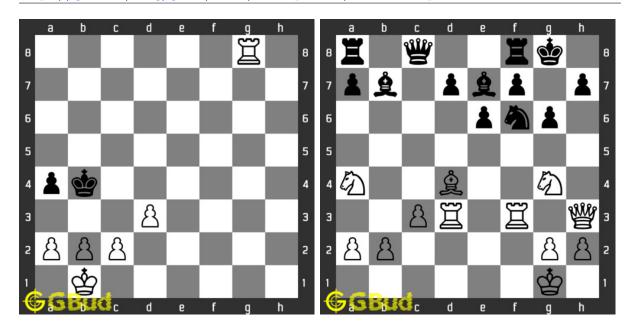

#### 11. Mate in 2 moves

Level: Hard, Next Move: white URL: https://gbud.in/gc5sjy4

#### 12. Mate in 4 moves

Level: Hard, Next Move: White URL: https://gbud.in/gc5sjy4

#### 13. Gain rook

Level: hard, Next Move: White URL: https://gbud.in/gc5sjy4

#### 14. Mate in 3 moves

Level: hard, Next Move: White URL: https://gbud.in/gc5sjy4